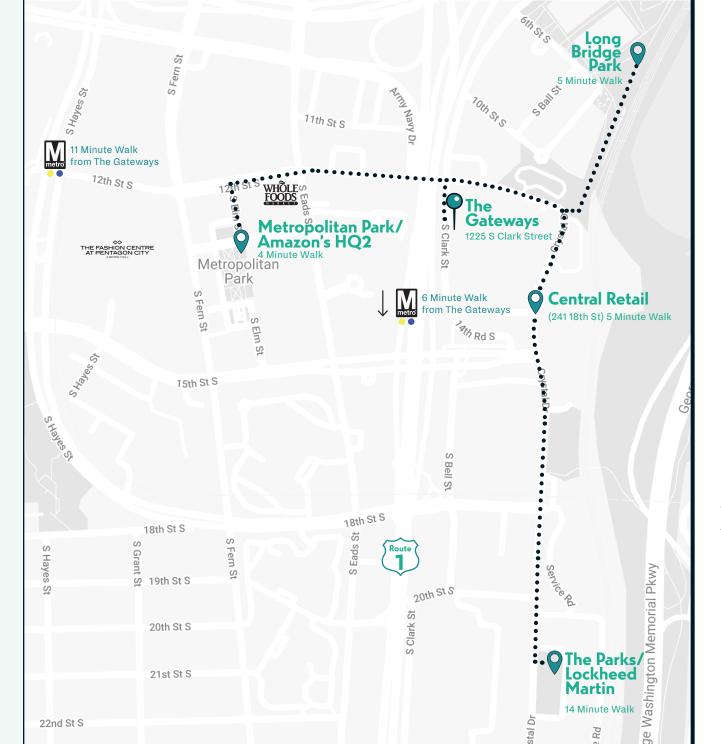

At the base of a **95% leased,** 15-story office building, you'll share a home with tenants that include: **Boeing, Nearmap, and PBS.** 

**1225 S. Clark Street is within two blocks of Amazon's HQ2** and is just steps from the Crystal City Metro, the VRE station, Long Bridge Park, and Whole Foods.

With the addition of **over 100,000 SF of entertainment-driven retail** located within a 5-minute walk, don't miss being a part of this vibrant 18-hour day neighborhood.

#### Metropolitan Park/ Amazon's HQ2

2.1 M SF of Office | 4 Minute Walk

#### **Central Retail**

100,000 SF of New Retail | 5 Minute Walk

#### Long Bridge Park

5 Minute Walk

#### The Parks Buildings/ Lockheed Martin

2.5 M SF of Office | 14 Minute Walk