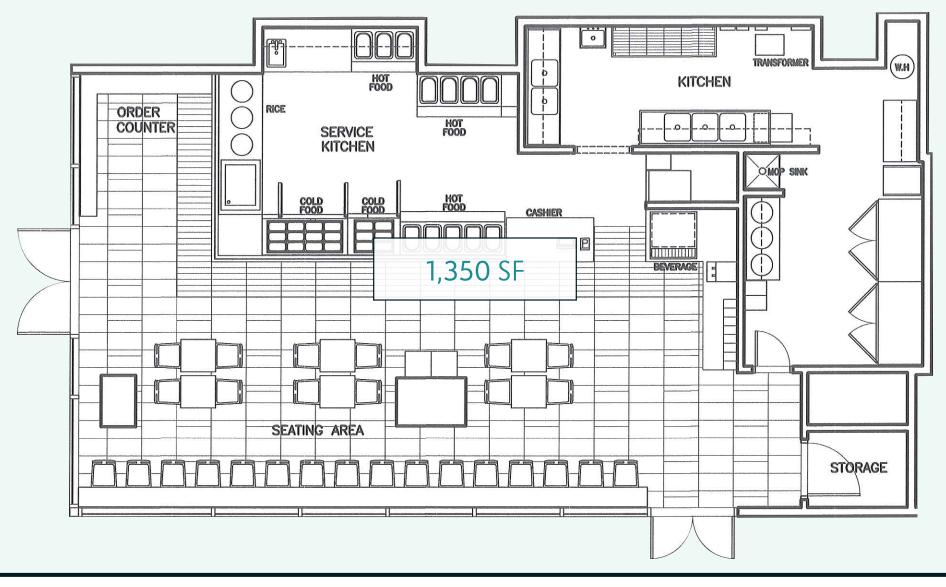

# Two Retail Opportunities in National Landing

Up to 5,000 SF & 1,350 SF

Take advantage of these **unique retail opportunities** in National Landing. With up to 5,000 square feet (Opportunity #1) and 1,350 square feet (Opportunity #2) of **second-generation space**, these street level, **cost-effective** opportunities make it possible to incorporate a commissary/ghost kitchen with the traditionally appealing restaurant elements of a great window line and outdoor dining.

### **Opportunity #2**