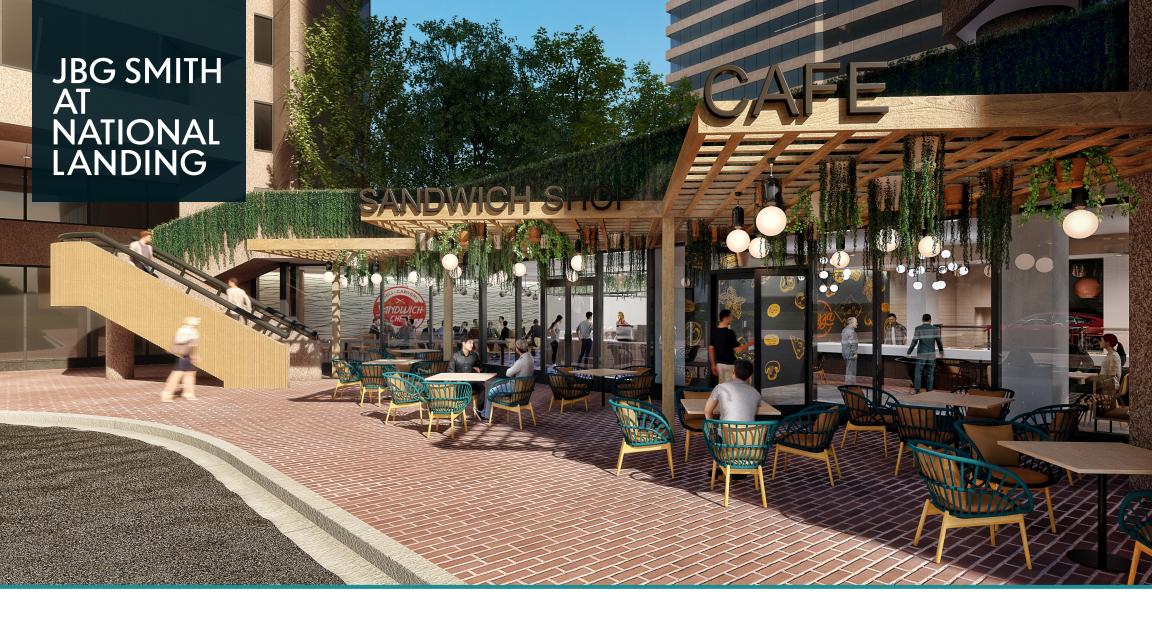

# THE GATEWAYS 1225 S. CLARK STREET

# Two Retail Opportunities in National Landing

Up to 5,000 SF & 1,350 SF

Take advantage of these **unique retail opportunities** in National Landing. With up to 5,000 square feet (Opportunity #1) and 1,350 square feet (Opportunity #2) of **second-generation space**, these street level, **cost-effective** opportunities make it possible to incorporate a commissary/ghost kitchen with the traditionally appealing restaurant elements of a great window line and outdoor dining.

At the base of a **95% leased,** 15-story office building, you'll share a home with tenants that include: **Boeing, Nearmap, and PBS.** 

**1225 S. Clark Street is within two blocks of Amazon's HQ2** and is just steps from the Crystal City Metro, the VRE station, Long Bridge Park, and Whole Foods.

With the addition of **over 100,000 SF of entertainment-driven retail** located within a 5-minute walk, don't miss being a part of this vibrant 18-hour day neighborhood.