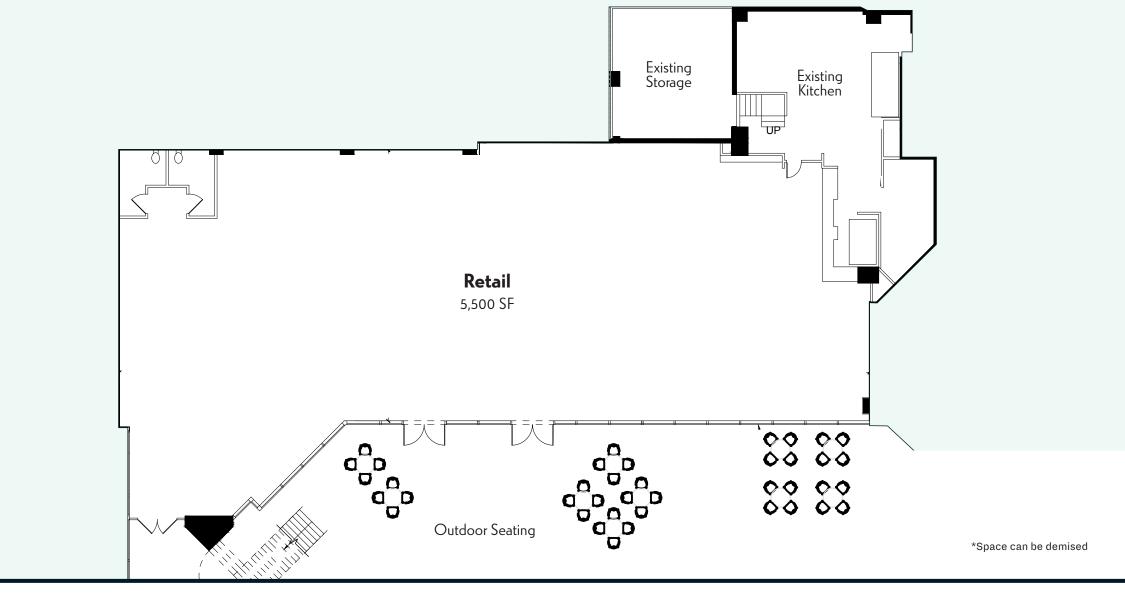

# Two Retail Opportunities in National Landing

Up to 5,000 SF & 1,350 SF

Take advantage of these **unique retail opportunities** in National Landing. With up to 5,000 square feet (Opportunity #1) and 1,350 square feet (Opportunity #2) of **second-generation space**, these street level, **cost-effective** opportunities make it possible to incorporate a commissary/ghost kitchen with the traditionally appealing restaurant elements of a great window line and outdoor dining.

## **Opportunity #1**